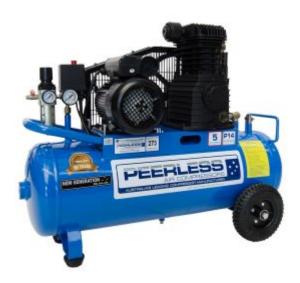

The P14 has 2 outlets on this machine, one through the water trap filter regulator with auto drain that's fitted and one that's placed at the end of the tank for direct tank pressure.

Some of the major features of the P14 is the slow revving cast iron pump (852RPM) making this air compressor super quiet compared to other brands in the market, solid belt guard along with solid rubber wheels and a removable handle.

## **Specifications**

• Air Delivery: 275 LPM @ 100PSI

Cylinders: 2Max PSI: 145

• Motor: Electric 2.75HP

• Pump: Peerless N75 Single Stage

• Pump RPM: 852

Power Supply: 10 AMPAmps Draw: 10

• Tank Size: 55L

• Dimensions L x W x H: 1050MM x 430MM x 770MM

• Weight: 85KG

• Portable / Stationary: Portable

Regulator Included? ET250 Water Trap Regulator
Pump Up Time To 100 PSI: 1.25 - 1.30MIN

Pump Warranty: 5 YearMotor Warranty: 1 Year