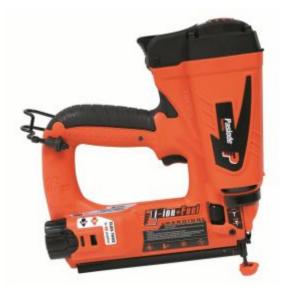

## Paslode B20710 - Bradder - C/Nd Series Impulse 250 II IM250S

## **Product Description**