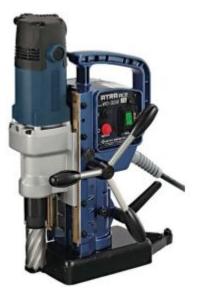

## Atra Ace WO-3250A - Magnetic Drilling Machine 32mm

## **Product Description**

- From the extremely efficient electro-magnet to the height adjustable frame with reversible feed handles, the new ATRA ACE is more compatible to user needs while offering greater operator safety.
- Original HIBROACH cutters drastically shorten drilling time when compared to similar sized conventional twist drills. An optional One-Touch keyed chuck allows the use of up to 12mm twist drills.
- Newly developed Over-Load shutdown, magnet open-circuit sensor, and fail-safe restart technology formerly only found on high-end Nitto Kohki automatics is incorporated on the machine to further increase drill output while keeping costs down and safety paramount.
- Power source (single phase): 220~240V AC50/60Hz
- Electric drill rated power consumption: 950W
- Electric drill rated current: 4.3A
- Electric Drill No load speed: 530 min<sup>-1</sup> (rpm)
- Magnet power consumption: 70W
- Hole cutting capacity One-touch type HI-BROACH: 12-32mm diameter, 9-50mm plate thickness
- Magnet holding power: 9,000 N (kgf)
- Magnet dimensions: 99 x 177mm
- Dimensions: 318 mm x 194mm x 361mm
- Weight: 13kg