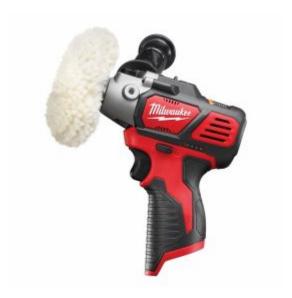

# Milwaukee M12BPS-0 - 12V Spot Polisher/Detail Sander (Tool Only)

#### Features

- Tool Free Accessory Change allows the user the ease of switching quickly between polishing or sanding accessories for greater efficiency
- Variable Speed Trigger for precise control to match the requirements of your surface
- Dual Mode Control: Switch effortlessly between polishing and sanding mode with exact speed for each application
- Compact Design provides unique access and control which compliments a full sized sander/polisher
- Side Handle for increased control and manoeuvrability
- $\bullet$  REDLINK  $^{\scriptscriptstyle{\text{TM}}}$  Intelligence provides optimised performance and overload protection
- REDLITHIUM™ Battery Technology provides superior pack construction, electronics and performance to deliver more work per charge