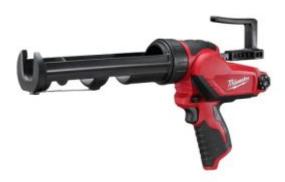

## **Features**

- 310ml Cartridge Holder
- Constant flow technology Consistent beads resulting in cleaner, faster installations
- Top speed dial & variable speed trigger Complete dispensing rate control
- Compact & lightweight (Only 1.8kg including Battery)
- $\bullet\,$  Anti-Drip Automatically reverses plunger relieving pressure from the tube
- 1800 Newtons (400 lbs) of pushing force Easily dispenses common construction sealants and adhesives
- ullet M12 <sup>™</sup> REDLITHIUM <sup>™</sup> Battery Dispenses up to 150 (295ml/10oz) tubes of building sealant per charge