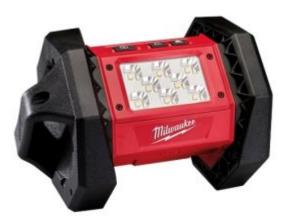

## Milwaukee M18AL-0 - 18V LED Area Light (Tool Only)

## Features

- Brighteness you would expect from a corded 250 halogen light.
- Up to 8 hours run time on a 4.0Ah REDLITHIUM™ battery.
- Provides 1,100 lumens and 1,300 lux.
- Octagonal roll cage for customised light positioning.
- Impact resistant lens.
- Multiple hanging features: Conduit, Key hole and Cross bar.
- Dual light settings: Low and High.
- 5 year warranty.

## Specifications

- Light type: 8 LED
- Light Settings: 2 Mode
- Run rate (4.0Ah): 8 Hrs
- Run Rate (3.0Ah): 6 Hrs
- Length: 222 mm
- Height: 160 mm
- Width: 160 mm
- Weight (tool only): 1.6 Kg
- Weight with 4.0Ah: 2.2 Kg