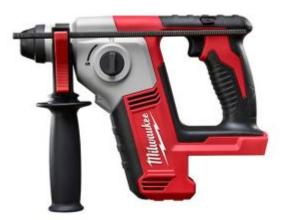

# Milwaukee M18BH-0 - 18V 16mm SDS+ Rotary Hammer (Tool Only)

### Features

- Milwaukee® 4-pole motor delivers maximum power upto 1,300Rpm.
- $\bullet~\mbox{REDLINK}^{\mbox{\tiny M}}$  overload protection delivers system durability and protection.
- Two mode operation- Rotary Hammer and Rotory Only.
- Lightweight and compact with LED light.
- Drills more than 100 (10mm) holes powered by a 3.0Ah battery.
- The electro-pneumatic design allows for drilling upto 16mm.
- Ideal for drilling in tight places and overhead.
- Drop motor body design for balanced handling.

#### Specifications

- Speed (Rpm): 0 1,300
- Impact Rate (Bpm): 0 7,000
- Blow Energy (Nm): 1.36
- Overload Protection: REDLINK<sup>™</sup>
- Tool Reception: SDS Plus
- Drilling Capacity: 16mm (Concrete)
- Length: 305mm
- Weight (tool only): 2.50kg
- Weight with 4.0Ah: 3.19kg
- Warranty: 5 years