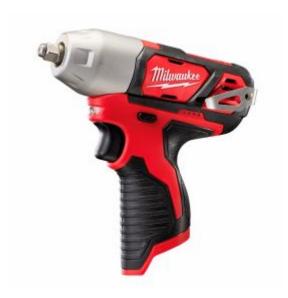

## Milwaukee M12BIW38-0 - 12V 3/8" (Friction Ring) Impact Wrench (Tool Only)

## **Features**

- NEW Mechanism Design delivers maximum fastening and break away torque
- Heavy Duty full metal gearbox and forged steel impact mechanism for superior durability and maximum torque
- 3/8" Square Drive Anvil with friction ring for easy socket changes
- New ergonomic handle with narrow, soft contoured grip for maximum comfort during prolonged use
- All metal reversible belt clip for quick and easy hanging of tool
- Built in LED light illuminates the work surface
- On-board Fuel gauge displays remaining battery charge state
- REDLINK™ Intelligence provides optimised performance and overload protection
- Powered by Milwaukee patent REDLITHIUM™ battery technology

## **Specifications**

Chuck: 3/8" Square DrivePeak Torque: 136 NmRPM: 0 - 2,500

• IPM: 0 - 3,300

• Anvil Type: Friction Ring

• Length: 165 mm

• Weight w/Battery: 1.04 kg