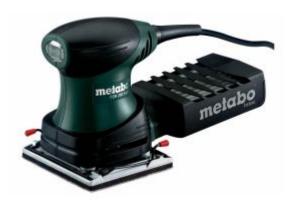

# Metabo FSR200INTEC - Palm Sander 200W - 1/4 Sheet - Orbital 26000RPM 1.4mm Orbit

#### Features

- Light and handy machine for convenient one-handed operation
- Very good weight/performance ratio, ideal for working overhead
- Grip area with non-slip soft-grip surface
- Dust-proof ball bearings for long service life of the machine
- Robust clamping system for sanding paper with or without hook and loop fastener
- Dust cartridge with filter for working without connecting to a vacuum cleaner
- Extraction possibility by means of connecting to an all-purpose vacuum cleaner via an adapter (accessory)

#### Includes

- Hole Punch
- Extraction connector
- Dust collection cartridge
- 1 Pleated filter