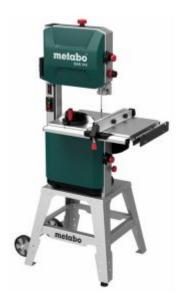

# Metabo BAS318 - Bandsaw 900W 165X305mm Cut

#### **Features**

- High precision and stability for highest cutting quality
- Quiet belt path thanks to balanced flywheels with rubber coating
- Top and bottom HSS precision three-roller guide of the band saw blade for accurate cutting results, adjustable without tools
- Two cutting speeds for various applications and materials
- Precise parallel guide with double clamping and quick fastening
- Quiet induction motor, maintenance-free and robust.
- Restart protection: prevents unintentional start-up after power supply interruption
- Easy inclination adjustment of the grey cast iron saw table for precise incline cuts thanks to toothed ring guide
- Quick-action clamping lever and door opening without tools for easy saw blade change
- Blade clamp indicator with scale for easy control of the blade tension
- Tool-less height adjustment of the saw blade guard
- LED work light for illumination of the cutting line
- External extraction possible for low-dust working
- $\bullet \ \ \text{Drawer for simple disposal of collected sawdust} \\$
- Extendable table width extension for processing large workpieces
- Radius cutting with circle sawing attachment (accessory)
- Regrinding surfaces and curved sawing cuts with belt sanding attachment (accessory)
- Stand with wheels for comfortable change of position

## Specifications

Dimensions: 665 x 980 x 1600 mm
Support surface: 560 x 400 mm
Working height with stand: 1000 mm
Sawing bench swivel range: 0 - 45 °
Cutting height: 170 mm / 6 1/2 " mm

Passage width: 307 mm
Cutting speed: 410 / 880 m/min
Saw belt length: 2240 mm
Rated input power: 900 W
Output power: 660 W