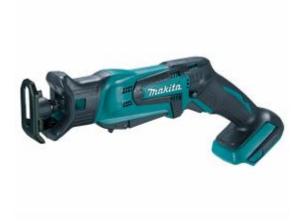

## Makita DJR183Z - 18V Compact Recipro Saw (Tool Only)

## **Features**

- Two switch levers are available with various speed control; Trigger switch and Paddle switch
- LED job light
- Electric brake
- Rubberised soft grip
- Toolless blade clamp: blade can be set in place with a single insert and removed simply by turning the blade clamp
- Blade clamp compatible with Recipro blades
- Low vibration at only 7.0m/s<sup>2</sup>
- Compatible with 4.0Ah battery (BL1840)

## **Specifications**

• Cutting Capacity - Pipe Diameter: 50mm

• Cutting Capacity - Wood: 50mm

• Length of Stroke: 13mm

• Net Weight: 1.6kg

• Overall Length: 392mm

• Strokes Per Minute: 0-3,000

• Voltage: 18V