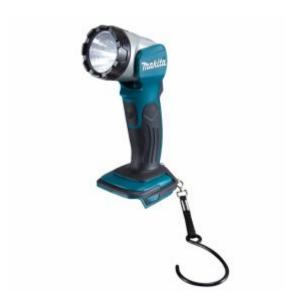

#### **Features**

- Ergonomically designed handle with rubberised grip
- Strap hook can be installed on the upper or lower position in accordance with usage
- 12 position pivoting flashlight head
- Compact size aluminium head
- Multi-faceted reflector controls the direction and spread of the light from LED to provide a sharp round spot light

## Includes

• Strap hook