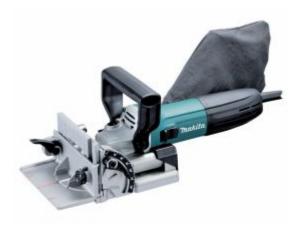

# Makita PJ7000 - Plate Joiner - Biscuit Cutter 701W

#### Features

- Cutting depth can be pre-set in 6 stages by simply rotatiung the depth adjusting knob
- Compact and lightweight design for high manoeuvrability and easy handling
- Angle guide can be raised and lowered by rack and pinion mechanism, allowing fine vertical adjustment
- Angle adjustment fence can be locked in any position between  $0^{\circ}$  and  $90^{\circ}$  with positive stops at  $0^{\circ}$ ,  $45^{\circ}$  and  $90^{\circ}$
- Blade cover can be opened just by loosening clamp screw
- Connectable to vacuum cleaner

### Specifications

- Blade Diameter: 100mm
- Continuous Rating Input: 701W
- Max Cutting Depth: 20mm
- Net Weight: 2.5kg
- No Load Speed: 11,000rpm
- Overall Length: 302mm
- Power Supply Cord: 2.5m

#### Includes

- Cutter blade
- Angle guide
- Dust bag
- Set plate
- Lock nut wrench