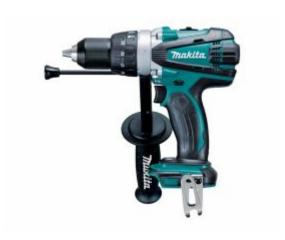

## Makita DHP458Z - 18V Heavy Duty Hammer Drill Driver (Tool Only)

## **Features**

- Mechanical 2 speed gearing
- Single sleeve keyless chuck allows for easy bit installation/removal
- All metal gear construction ensures high transmission durability
- LED job light with afterglow function
- Variable speed control by trigger
- Re-designed belt clip
- High power to weight ratio obtained by employing a 4-pole motor
- Ribbed rubber grip enables the user to hold the handle securely
- Compatible with 1.5, 3.0, 4.0 and 5.0Ah Lithium-Ion batteries