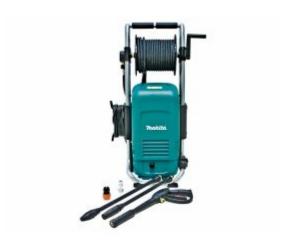

# Makita HW140 - High Pressure Water Cleaner 2300W 2030 PSI

#### **Features**

- Steel armed hose
- Built-in hose reel
- Automatic safety valve with low pressure by-pass
- Rubber tread wheels
- 3 axial-piston wobble-plate, induction motor
- Total stop system

### Includes

- Gun(metal type)
- Hose reel
- Adjustable spray lance
- Built-in detergent tank
- Water inlet filter
- Turbo-nozzle lance