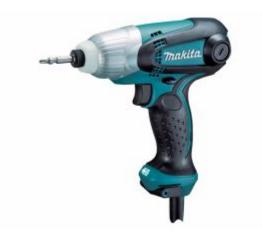

# Makita TD0101F - Impact Driver 230W Variable Speed

#### Features

- Maximum fastening torque of 100Nm
- Slim and durable aluminium hammer case
- Variable speed control trigger
- Ergonomically designedhandle with rubberised soft grip
- LED job light: -Convenient for operation in dark job sites -Also works as a pilot lamp; the light is designed to stay on as long as the tool is on

### Specifications

- Capacity High tensile bolt: M5-M10
- Capacity Standard Bolt: M5-M14
- Continuous rating input: 230W
- Driving shank: 6.35mm (1/4') Hex
- Impacts per minute: 0 3,200
- Machine screw: M4-M8
- Max. fastening torque: 100Nm
- Net weight: 0.99kg
- No load speed: 0 3,600rpm
- Overall length: 184mm
- Power supply cord: 2.0m