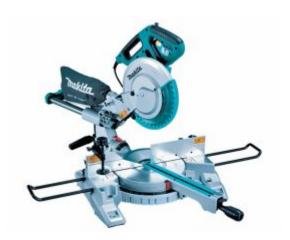

# Makita LS1018L - Slide Compound Mitre Saw 1430W 260mm 19.8kg 91x310mm

#### **Features**

- Laser marker for easy cut line alignment
- Ergonomically designed rubberised soft grip provides more control and comfort
- Bevel range Left 45° Right 45°
- Mitre range Left 47° Right 60°
- Electric brake

### **Specifications**

Blade Diameter: 260mmBore Diameter: 25.4mm

Capacity - at 45 degrees: 91 x 220mm
Continuous Rating Input: 1,430W

• Max Cutting Capacities - at 0 degrees: 91 x 310mm

Net Weight: 19.8kg
No Load Speed: 4,300rpm
Overall Length: 536mm
Power Supply Cord: 2.0m