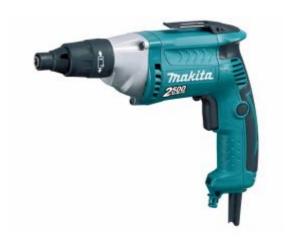

# Makita FS2500 - Screwdriver-tekgun 570W Variable Speed 0-2500RPM

#### **Features**

- One touch locator
- Best possible toll body for screwdriving: Minimise hand fatigue and pain even in long continuous operation Give maximum power thrust Allows a smoother and easier trigger pull
- LED job light convenient for operation in dark job sites
- Locator holder is convenient for temporary storage of locator during operation

### **Specifications**

Capacity - Drywall screw: 5mmCapacity - Self Drilling Screw: 6mm

• Continuous rating input: 570W

• Driving shank: 1/4" Hex

• Net weight: 1.5kg

No load speed: 0 - 2,500rpmOverall length: 280mm