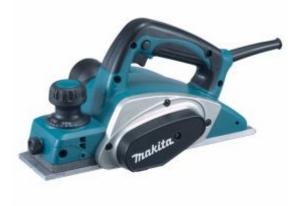

# Makita KP0800K - Planer 620W 82mm TCT 2.5mm DOC Carry Case

#### Features

- Angle and shape of handle are easy to grip, push and carry
- Precise planing depth setting by adjustment knob with click stops
- Standard mini reversible TCT blades that provide a razor sharp long cutting life
- Maximum planing depth of 2.5mm