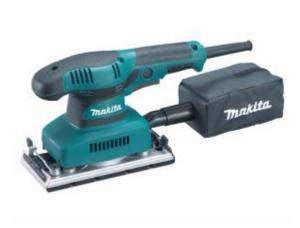

# Makita BO3710X - Orbital Sander 1/3 Sheet 190W

#### **Features**

- Compact and lightweight design for easy handling and manoeuvrability
- Powerful heavy-duty motor featuring increased power input obtained by redesigned cooling system
- Easy to operate paper clamp with large clamp lever
- Rigid aluminium foot with sponge sleeve provides high durability and effective vibration absorbing performance
- Rubberised soft grip

### **Specifications**

Pad size: 93 x 185mmOrbit diameter: 2mm

Abrasive paper size: 93 x 228mm
Continuous rating input: 190W
Orbits per minute: 11,000 opm

Length: 253mmWeight: 1.6kgPower supply cord: 2m