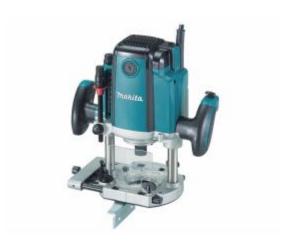

# Makita RP1800 - Plunge Router 1850W - 1/2"

#### **Features**

- Linear ball bearing for super-smooth plunge action
- Precision cutting depth adjustment, cutting depth is adjustable in 0.1mm increments
- Easy to read depth scale
- Quick depth setting button
- Stopper block enables to obtain 3 different cutting depths

## **Specifications**

Collet Capacity: 12mm (1/2")Continuous Rating Input: 1,850W

• Net Weight: 6.0kg

No Load Speed: 22,000rpm
Overall Height: 312mm
Plunge Capacity: 0-70mm
Power Supply Cord: 2.5m