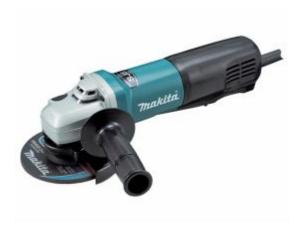

# Makita 9565PC - Angle Grinder 125mm 1400W Deadman Paddle Switch

#### **Features**

- SJS Super Joint System
- Small gear housing for increased manoeuvrability
- High dust-proof construction Protective Zig Zag varnishment on armature Protective powder varnish-coating on field Bearing-protective labrinth structure Three dust-proof ball bearings seal out dust
- Switch with easy-to-operate single-finger trigger