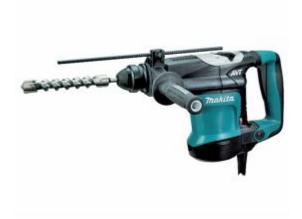

# Makita HR3210C - Rotary Hammer 850W 3 Mode SDS+ 32mm AVT- single lever control

#### **Features**

- AVT vibration absorbing handle
- Change lever positioned on the top of the machine for reduced possibility of breakage
- 3 mode operation Rotary Drilling/Chiselling/Drilling
- Torque limiter
- One-touch sliding chuck for easy bit changes
- 24 Bit angle settings
- Electronic with: Variable speed control

### Specifications

- Capacity Concrete (Diamond Core Bit): 90mm
- Continuous rating input: 850W
  Drive Shank: SDS Plus Type Shank
  Impacts Per Minute: 1,650-3,300
- Joules: 5.5j
- Max. capacity Concrete: 32mm
  Max. capacity Steel: 13mm
  Max. capacity Wood: 32mm
- Net weight: 4.8kg
- No load speed: 315-630rpmOverall length: 398mmPower supply cord: 5.0m