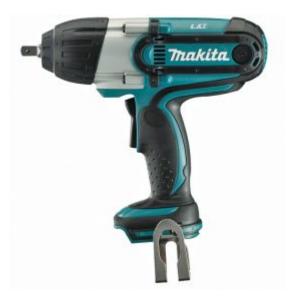

## Makita DTW450Z - 18V 1/2" Impact Wrench (Tool Only)

## Features

- Compact design
- Powerful DC motor with replaceable carbon brush for economic repair and maintenance
- Easy to operate, large ocker type switch
- Large bumper, protects workpiece from scratches, increasing manoeuvrability
- Unique rubber joint construction: Suppressestransmission of vibrationto battery terminals Minimises battery failures such as terminal breakage or poor electrical contact
- Compatible with 1.5, 3.0, 4.0 and 5.0Ah Lithium-Ion batteries

## Specifications

- Drive Shank: 12.7mm (1/2") Square
- Impact Rate: 0-2,200ipm
- Max Fastening Torque: 440Nm
- Net Weight: 3.4kg
- No Load Speed: 0-1,600rpm
- Overall Length: 266mm
- Specifications Capacity High Tensile Bolt: M12-M16
- Specifications Capacity Standard Bolt: M12-M22
- Voltage: 18V