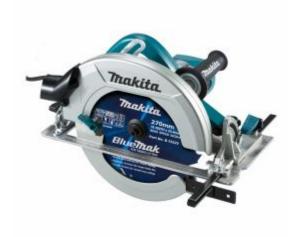

# Makita HS0600 - Circular Saw 270mm 2100W

#### **Features**

- Max cutting capacity 101mm
- Max bevel capacity 50°
- 2,100W motor designed for handling heavy duty applications
- Lightweight aluminium base with magnesium diecast safety guard
- $\bullet\,$  Flat motor housing for easier blade change

## **Specifications**

Bevel capacity: 0-50 degreesBlade diameter: 270mm (10-5/8")

• Bore diameter: 25.4mm

Continuous rating input: 2,100W
 Max. cutting capacities at 45°: 71mm
 Max. cutting capacities at 90°: 101mm