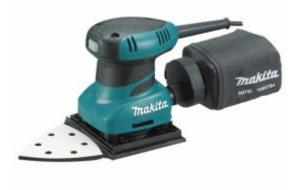

# Makita BO4565K - Palm Sander 200W Triangular Base Kitbox

## Features

- Potimum for sanding corners or tight spots with triangular base (96mm)
- Powerful 200W motor
- Ergonomically contoured grip with non-skid elastomer covered surface
- Rubber switch cover prevents ingress of dust
- Built-in dust extraction
- Durable aluminium foot with dust protection

## Specifications

- Abrasive paper size: 114x102mm
- Continuous rating input: 200W
- Net weight: 1.1kg
- Orbits per Minute: 14000
- Overall length: 219mm
- Pad Size: 112x190mm
- Power supply cord: 2m