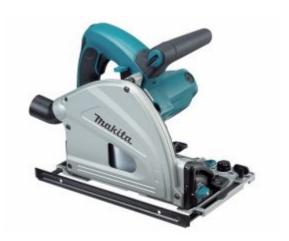

# Makita SP6000J - Plunge Saw 1300W- 165mm supplied in Kitbox

#### **Features**

- Powerful 1,300W motor
- Bevel range of -1 to 48 degrees
- Electronic control soft start, overload protector, constant speed and variable speed by dial for optimum cutting speed
- Mechanical brake
- $\bullet\,$  Sawdust ejection backwards for comfortable operation connectable to vacuum
- Non-slip rubberised grip
- Designed for easy blade replacement

## Specifications

• Blade Diameter: 165mm

Continuous Rating Input: 1,800WDimensions: 341x225x250mm (LxWxH)

• Net Weight: 4.1kg

No Load Speed: 2,000-5,200rpmPower Supply Cord: 4.0m