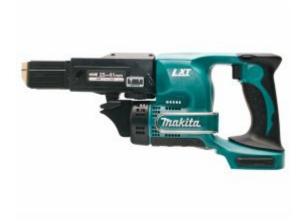

# Makita DFR450ZX - 18V Autofeed Screwdriver (Tool Only)

#### **Features**

- Makita built 4-pole motor design with dual steel bearings provides maximum torque
- Increased rotational speed ensuring smooth screw driving
- Tool-less stopper base adjustment
- New silent clutch features high durability withh direct drive transmission in reverse rotation
- Reversing switch
- Compatible with 1.5, 3.0, 4.0 and 5.0Ah Lithium-Ion batteries

# Specifications

• Drive Shank: 6.35mm (1/4") Hex

Net Weight: 2.3kgNo Load Speed: 4,000rpmOverall Length: 424mm

• Specifications - Capacity - Collated Drywall Screw: 4mm dia. x 25-41mm

• Voltage: 18V