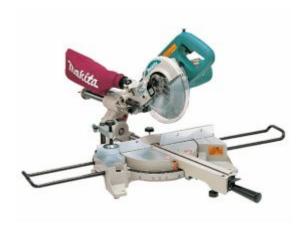

# Makita LS0714 - Slide Compound Mitre Saw 1010W 190mm 12.6kg 52 x 300mm

#### **Features**

- Four steel slide arms on linear bearings move in two stages, to give this 190mm saw a massive 300mm width of cut
- 1,010W motor
- Light construction for fit-outs, flooring, multi level sites and roofing
- Mitre and bevel angles have positive stops at all the common points and you can lock in any other angle
- ullet Bevel cuts up to 45° left or 5° right perfect when you are undercutting boards for a super snug fit