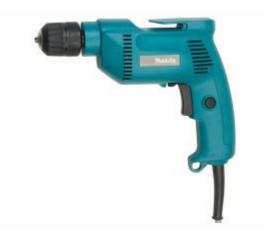

## Makita 6408 - Drill 10mm KLC 530W 0-2500RPM 1.4kg

## Features

- Ideal for drilling into metal or timber this drill offers it all
- Lightweight and powerful
- Moulded housing for comfortable one handed operation
- Variable speed with forward/reverse for easy drilling and driving applications
- Heavy duty 10mm keyless chuck
- Compact design for working in confined areas

## Specifications

- Continuous rating input: 530W
- Drilling Capacity Steel: 10mm
- Drilling Capacity Wood: 25mm
- Net weight: 1.4kg
- No load speed: 0-2,500rpm
- Overall length: 261mm
- Power supply cord: 2.0m