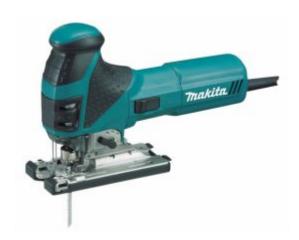

# Makita 4351FCT - Jigsaw 720W Variable Speed Barrel Type

#### **Features**

- Powerful 720W motor
- Professional jigsaw designed to give a superior finish
- Variable speed control with constant speed electronics
- Extremely low vibration
- ullet 3 mode oscillating feature allows faster cutting
- Built-in dust blower
- Tilting base that cuts up to 45°
- Quick tool-less blade changes
- Built-in Maklite for easy tracing of cutting line when lighting is inadequate
- Barrel handle design