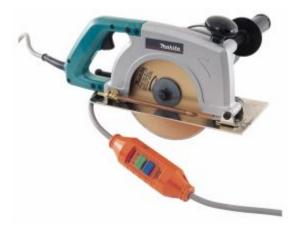

# Makita 4107RH - Diamond Wet Cutter 1400W 180mm

#### Features

- Wet cutting capability and a powerful 1,400W motor allows for quick and clean cutting of stone, concrete and asphalt
- Waterproof construction
- Equipped with earth leakage breaker

#### Specifications

- Max cutting capacities at 900: 60mm
- Blade diameter: 180mm
- Continuous rating input: 1,400W
- No load speed: 5,800rpm
- Overall length: 370mm
- Net weight: 7.2kg
- Power supply cord: 5.0 with RCD fitted