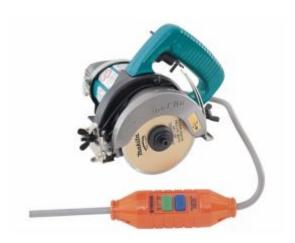

# Makita 4101RH - Diamond Wet Cutter 860W 110mm

#### **Features**

- Perfect saw for cutting tiles, bricks (125mm optional) and concrete
- Powerful and durable motor for longer life
- Equipped with earth leakage breaker
- Special cover design prevents water from entering into motor housing
- Cutting capacity up to 34mm with standard 110mm blade
- Max. 20mm depth of cut in one pass

## Specifications

• Max cutting capacities

o at 90°: 34mm (41.5mm)

 $\circ~$  at 45°: 21mm (26mm)

Blade diameter: 110 (125mm)

Continuous rating input: 860WNo load speed: 12,200rpm

• Overall length: 236mm

• Net weight: 2.9kg

 $\bullet\,$  Power supply cord: 3.0m with RCD fitted

## Includes

- Diamond Wheel
- Wrench
- Hex Wrench
- Water Plug and Tube
- Residual Current Device