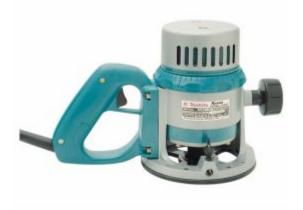

# Makita 3601B - Router 1/2" 1050W Heavy Duty

#### Features

- Heavy duty machine with 1,050W motor for powerful routing, trimming, edging, beading and decorative work
- D-handle design
- Easy depth adjustment