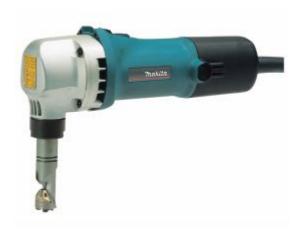

# Makita JN1601 - Nibbler 550W 1.6mm 1.6kg

#### **Features**

- Clean and precise work in trim, deck and other corrugated sheet materials
- Die rotates 360°
- Ergonomic, slim body design for easy gripping
- Extremely light weighs only 1.6kg for easy handling
- Lock on sliding switch for continuous use
- Built-in thickness gauge for convenience

## Specifications

- Continuous rating input: 550W
- Inside edge: 45mm
- Max. cutting capacity Aluminium: 2.5mm
  Max. cutting capacity Mild steel: 1.6mm
  Max. cutting capacity Stainless: 1.2mm
- Net weight: 1.6kg
  Outside edge: 50mm
  Overall length: 261mm
  Power supply cord: 2m
  Stroke per minute: 2,200