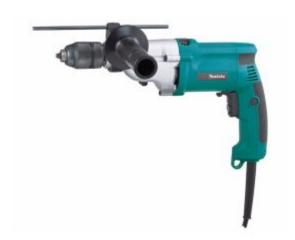

# Makita HP2051H - Hammer Drill 720W 20mm KLC 0-1200/2900RPM Kitbox

#### **Features**

- Built in torque limiter reduces risk of damage to the drill and operator if the bit jams
- Dual function with rotation only and rotation with hammer action
- 2 speed gearbox with forward/reverse
- Keyless chuck