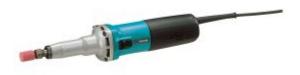

# Makita GD0800C - Die Grinder 750W 1/4" SJS HD Variable Speed 7-28000rpm High Speed

#### Features

- Unique Super Joint System (SJS)
- S60 high power compact 750W motor
- Dial up variable speed control
- $\bullet\,$  Slim aluminium gear housing for getting into tight areas
- Ideal for grinding casts and internal surfaces (using flap wheel discs for internal cleaning)

### **Specifications**

- Collet capacity 6mm
- Continuous Rating Input 750W
- Net weight 1.6kg
- No load speed 7,000-28,000rpm
- Overall length 371mm
- Power supply cord 2m