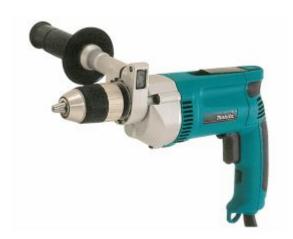

# Makita DP4001K - Drill 13mm 750W Variable Speed Hi Torque 51NM 2kg KLC 0-900RPM

#### **Features**

- High torque for heavy duty driving and drilling
- Powerful motor with triple reduction gearbox making it perfect for drilling with holesaws, auger and spade bits
- Aluminium gear housing for durability and longer tool life
- Large variable speed trigger with forward/reverse action
- $\bullet\,$  Lock-on lever allows the drill to be locked at max. rpm with the flick of a lever
- Side handle swivels 360° for convenient operation

## Specifications

Continuous rating input: 750W
 Drilling Capacity - Steel: 13mm
 Drilling Capacity - Wood: 38mm

Net weight: 2.0kg
No load speed: 0-900rpm
Overall length: 308mm
Power supply cord: 2m