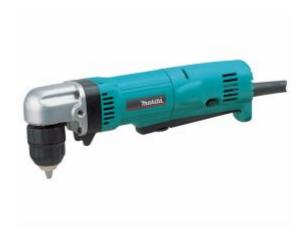

# Makita DA3011F - Angle Drill 450W 1.4kg KLC 10mm Variable Speed 0-2400RPM

#### **Features**

- Ideal for close quarter or right angle drilling or driving; measures only 90mm from tip of chuck to the widest part of the housing
- Paddle switch for easy one handed operation
- Variable speed for controlled drilling
- Ball and needle bearings for long tool life
- Handy Maklite feature lights up those dimly lit work areas
- Forward/reverse action
- Keyless chuck