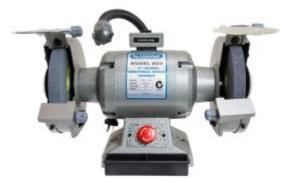

## **Product Description**

The Linishall Heavy-duty Industrial Bench Grinder is the first choice for all applications where reliability, long-life and usability are important. Unique adjustable eyeshields with magnifying glass assist in safe, accurate finishing or roughing of all types of componentry, tooling, etc. Optional additions include a pedestal stand, belt and disc grinding attachment and a mitre table.

- Wheel dresser
- Adjustable oval eyeshields with magnifying glass
- Cast metal tool rests
- Adjustable work light
- Pre-loaded bearings (no end play)
- 2850 rpm
- Heavy sheetmetal wheel guards
- Grinding Wheel Diameter: 200mm (8)
- Motor: 750W (1.0HP)
- Shaft Dia. (Wheel Bore): 16mm (5/8)
- Thread (Nut): M16 x 2.0