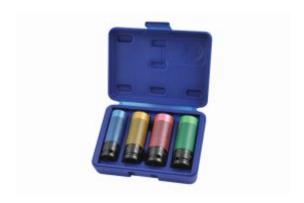

## Sizes

- 17MM 1/2" Drive Wheel Nut Super Impact Socket Transparent BLUE Plastic Tube to protect wheel from scratches
- 19MM 1/2" Drive Wheel Nut Super Impact Socket Transparent YELLOW Plastic Tube to protect wheel from scratches
- 21MM 1/2" Drive Wheel Nut Super Impact Socket Transparent RED Plastic Tube to protect wheel from scratches
- 22MM 1/2" Drive Wheel Nut Super Impact Socket Transparent GREEN Plastic Tube to protect wheel from scratches