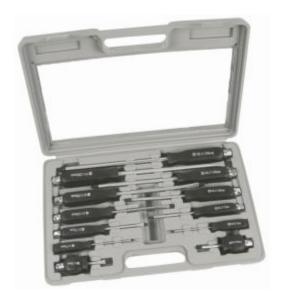

## Supatool S050005 - Go Through' Screwdriver Set 10 Piece

## 5 Screwdrivers - Blade:

- 4.0 x 75 x 11mm Hex
- 5.0 x 100 x 11mm Hex
- 6.0 x 38 x 13mm Hex
- 6.0 x 100 x 13mm Hex
- 8.0 x 150 x 15mm Hex

## 5 Screwdrivers - Phillips:

- No.2 x 75 x 11mm Hex
- No.1 x 100 x 11mm Hex
- No.2 x 38 x 13mm Hex
- No.2 x 100 x 13mm Hex
- No.3 x 150 x 15mm Hex
- Blades manufactured from Chrome Vanadium Steel (Cr-V), hardened and chrome plated.
- Magnetic tip for greater fastener control.
- The hexagon end allows you to utilise a spanner or ratchet when tightening is required.
- $\bullet\,$  Ergonomic designed handles fit comfortably in the hand.
- Coloured anti-slip handles.
- Includes plastic carry case.
  - 5019," Chrome Vanadium 6150, Chrome Plated.
- Extra long hex key set featuring 9 popular metric sizes.
- Includes plastic storage holder.
- (Hex Keys not sold individually)
- Hex Keys Metric: 1.5, 2, 2.5, 3, 4, 5, 6, 8, 10mm