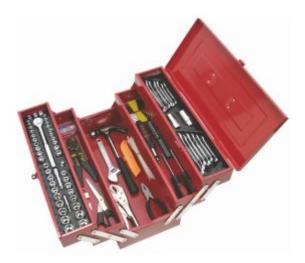

## Supatool S010018 - Tool Kit - 159 Piece Cantilever Tool Box

## **Product Description**

- 1 Ratchet Handle 3/8" Drive
- 1 Extension Bar 3/8" Drive 75mm
- 2 Spark Plug Sockets 16mm (5/8), 21mm (13/16)
- 1 Adaptor 3/8(F) x 1/4(M)
- 10 Sockets Metric 3/8" Drive: 9, 10, 11, 12, 13, 14, 15, 16, 17, 19mm
- 8 Sockets Imperial 3/8" Drive 5/16, 3/8, 7/16, 1/2, 9/16, 5/8, 11/16, 3/4"
- 10 Sockets Metric 1/4" Drive 4, 5, 6, 7, 8, 9, 10, 11, 12, 13mm
- 10 Sockets Imperial 1/4" Drive 5/32, 3/16, 7/32, 1/4, 9/32, 5/16, 11/32, 3/8, 7/16, 1/2"
- 3 Sockets 1/4" Drive (star) 1/4, 5/16, 3/8"
- 1 Ratchet Screwdriver Handle
- 1 Bit Holder 60mm
- 20 Screwdriver Bits
- 8 Hex Keys Metric
- 8 Hex Keys Imperial
- 1 Claw Hammer
- 1 Combination Plier 150mm (6)
- 1 Locking Plier 250mm (10)
- 1 Adjustable Wrench 200mm (8)
- 2 Screwdrivers Blade 100mm, Phillips No2
- 6 Combination Spanners Metric: 8, 10, 12, 13, 14, 17mm
- 6 Combination Spanners Imperial: 3/8, 7/16, 1/2, 9/16, 5/8, 11/16"
- 1 Crimping Tool 200mm
- 30 Crimping Terminals
- 22 Cable Ties 175mm
- 1 Brass Padlock 25mm
- 1 Utility Knife
- 1 Scissors
- 1 Cantilever Tool Box 465 x 210 x 235mm