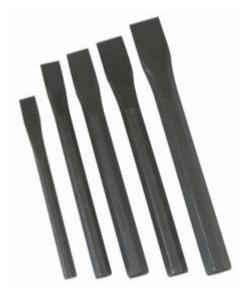

## Finkal CCS850 - Cold Chisel Set Hexagonal 5 Piece

## **Product Description**

Cold Chisel Set Sizes: 12, 16, 19, 22, 25mm (1/2, 5/8, 3/4, 7/8, 1")

Finkal Punches & Chisels are manufactured from hardened and tempered top grade carbon alloy steel. This increases strength and durability, and reduces brittleness and tool stress.