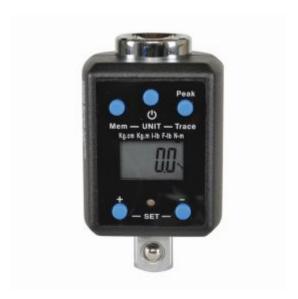

## **Product Description**

The Kincrome 1/2" Square Drive Digital Torque Adapter converts any standard 1/2" Square Drive ratchet into an accurate digital torque wrench. Simply set the desired torque, plug in a ratchet and socket and tighten the fastener until the digital display and audible tone indicate you've reached your target torque. You can also use it to calibrate an existing torque wrench. Display modes include Peak, which displays and stores the max torque applied, and Trace, which shows real-time torque as it is applied.

- Five torque units of measure are available: lb-ft, lb-in, kg-cm, kg-m and N-m.
- Display Range: 40-200Nm (29.5 147.6 ft.lb)
- Accuracy: + /- 1%
- 5 torque measurement settings(kg-cm kg-m lb-in lb-ft N-m)
- Memory slots record last 50 torque value readings
- Both peak and trace settings
- Storage Case
- Use as a calibration device for existing torque wrenches digital and analogue
- 3 colour LED light indicator and progressive audio notification when reaching specified torque
- Convert any Ratchet into a Torque Wrench
- Use as a Calibration Device
- Weight: 295G
- Range: 40-200NM (29.5 147.6 FT-LB)
- Accuracy: + /- 1% of setting