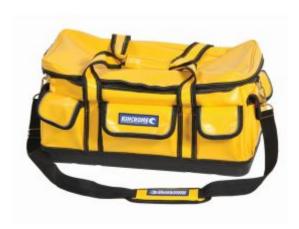

## Kincrome K7455 - Tool Bag - Weathershield 500mm

## **Product Description**

- Ideal for Marine use & Boats, Job Sites, Tradesmen, Plumbers, Electricians, Air Conditioning Technicians, Camping & 4WD
- Protects Tools & Equipment from the elements
- Water Resistant Tool Bag (Large)
- Twin Carry handles with Velcro grip
- Adjustable padded carry strap with metal fasteners
- Overlapped lid with weather resistant zipper
- 8 Internal pockets (2 x mesh style)
- 5 External pockets with Velcro pocket lids for increased water resistance
- Heavy Duty plastic base
- Made from 100% water proof tough polyester material
- High visibility Yellow finish
- High visibility Reflective pocket strips
- Dimensions: 500mm x 260mm x 280m