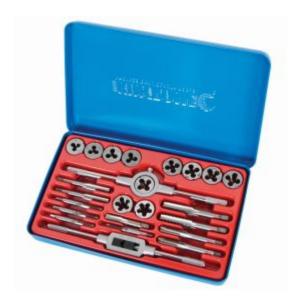

## Kincrome K12024 - Tap & Die Set Metric 24 Piece

## **Product Description**

- Tap and Dies manufactured from Alloy Steel (Hardness 58 62 HRC).
- Suitable for cleaning and cutting threads on mild steel and aluminium.
- Contents held in plastic insert within a metal storage case.

## Contents:

- 1 Die Handle 1" capacity
- 1 Adjustable Tap Wrench 1/16 1/2" capacity
- 11 Dies & 11 Taps Metric:  $5 \times 0.8$ ,  $5 \times 0.9$ ,  $6 \times 10$ ,  $6 \times 0.75$ ,  $8 \times 1.0$ ,  $8 \times 1.25$ ,  $10 \times 1.5$ ,  $10 \times 1.25$ ,  $12 \times 1.75$ ,  $12 \times 1.5$ ,  $1/8 \times NPT27$  (Individual Tap & Dies Not Available)