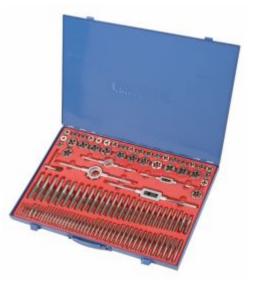

## **Product Description**

Tap and Dies manufactured from Tungsten steel. Suitable for cleaning and cutting threads on mild steel and aluminium. Contents held in plastic insert within a metal storage case.

## Includes

- 1 Adjustable Tap Wrench: 1/8" 1/2" (3 13mm) capacity.
- 1 Adjustable Tap Wrench: 1/4" 3/4" (6-19mm) capacity.
- 1 Die Holder for 1"(25mm) O/D Dies.
- 1 Die Holder for 1.1/2"(38mm) O/D Dies.
- 1 "T" type wrench 1/4"(6mm) capacity.
- 70 taps (1 of each taper and bottoming taps in 35 sizes as mentioned below)
- 22 1" O/D round dies for sizes up to M11 x 1.5.
- 13 1.1/2" O/D round dies for sizes up to M18 x 1.5.

## **Taps Sizes**

• 4NC40, 6NC32, 8NC32, 10NC24, 12NC24, 10NF32, 1/4"NC20, 1/4"NF28, 1/4"NS24, 1/4"NS40, 5/16"NC18, 3/8"NC16, 3/8"NF24, 7/16"NC14, 7/16"NF20, 1/2"NC10, 1/2"NF20, 9/16"NC12, 9/16"NF18, 5/8"NC11, 5/8"NF18, 3/4"NC10, 3/4"NF16, 1/8"NPT27, 1/8"NPT18, M6 x 1.0, 8 x 1.25, 10 x 1.5, 10 x 1.0, M11 x 1.5, 12 x 1.25, 12 x 1.75, 14 x 1.25, 18 x 1.5.