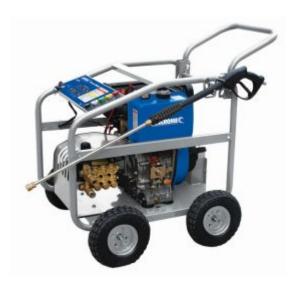

## Kincrome K16202 - Pressure Washer - 11 Hp

## **Product Description**

- Low Oil Protection
- Low Pressure Detergent Injector
- Professional Trigger Gun with Safety Lock
- Key Start Diesel Engine
- Commercial Grade Direct Drive Brass Cylinder Ceramic Plungers Radial Direction Pump
- 8m High Pressure Hose
- Quick Connect Nozzles 0°, 15°, 25°, 40° and Chemical Nozzle
- Pressure Adjustable
- Low Pressure Detergent Injector
- Professional Trigger Gun with Safety Lock
- 10 inch Pneumatic Wheels
- In Line Water Filter
- $\bullet$  Convenient Hose and Gun Hook

## Specifications:

- Max Pressure 3200 PSI / 224 BAR
- Power 11 HP
- Flow 3 GPM / 11.3 LPM
- RPM 3000