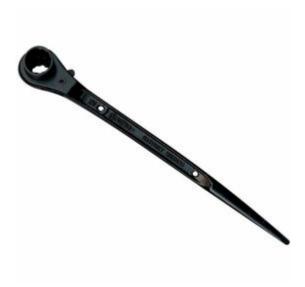

## Super SRRN3641 - Ratchet Podger Wrench 36 x 41mm

## **Product Description**

- The ratchet wrenches are used for tightening and loosening nuts and bolts and the spear is used to align the position of the bolts holes at work sites such as those on the steel structures, towers and bridge beams. As there is no danger of the socket falling off, the ratchet wrench works well especially in the civil engineering and construction industries where workers are assembling scaffold at heights.
- The ratchet wrench can be turned clockwise or counter-clockwise.
- The end of the handle is designed to be spear-like.
- Wrenches are Cation plated which provides excellent rust proofing properties.